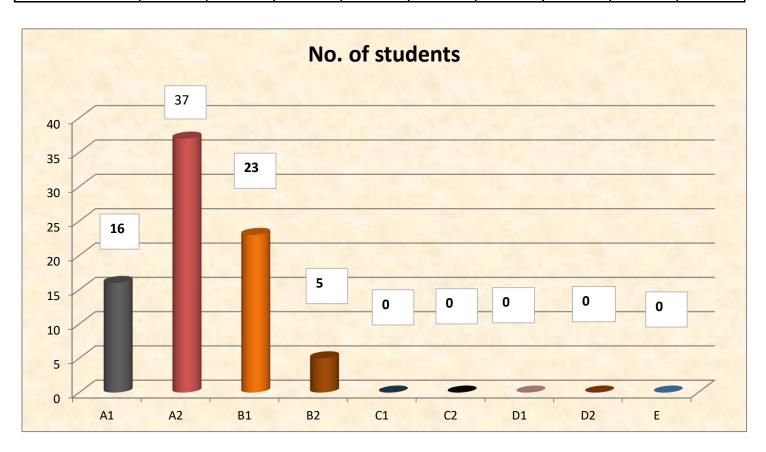

#### Result Analysis of 12th Class for the Year 2019-2020

| Grade           | A1 | A2 | B1 | B2 | C1 | C2 | D1 | D2 | Е |
|-----------------|----|----|----|----|----|----|----|----|---|
| No. of students | 16 | 37 | 23 | 5  | 0  | 0  | 0  | 0  | 0 |