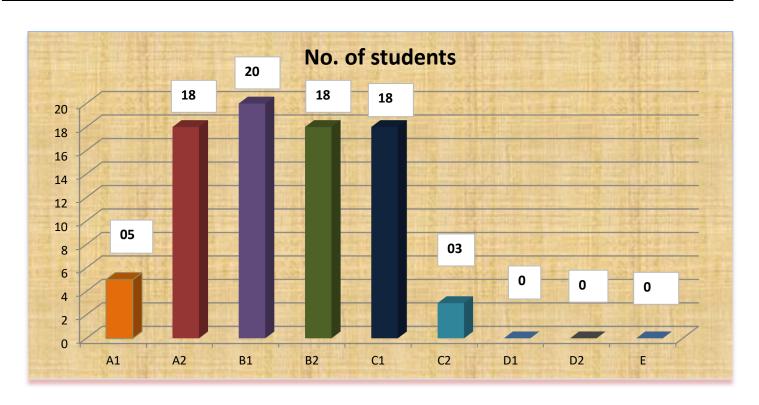

### Result Analysis of 10th Class for the Year 2019-2020

| Grade           | A1 | A2 | B1 | B2 | C1 | C2 | D1 | D2 | E |
|-----------------|----|----|----|----|----|----|----|----|---|
| No. of students | 5  | 18 | 20 | 18 | 18 | 3  | 0  | 0  | 0 |