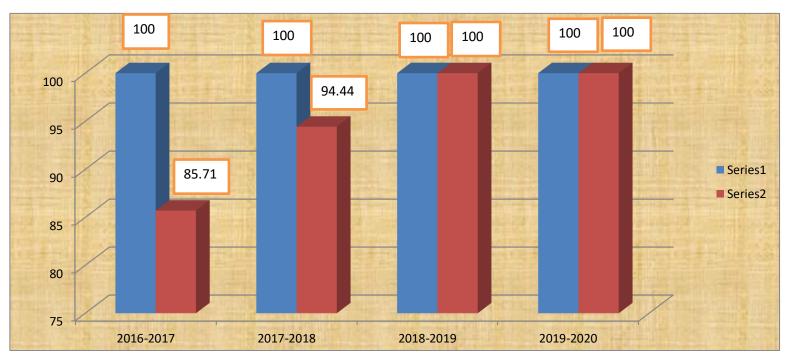

### Result Analysis of Class 12th & 10th

| Session   | 10th | 12th  |
|-----------|------|-------|
| 2016-2017 | 100  | 85.71 |
| 2017-2018 | 100  | 94.44 |
| 2018-2019 | 100  | 100   |
| 2019-2020 | 100  | 100   |